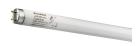

# **T8 Luxline Plus** F18W/T8/840 0001500

#### **Product features**

T8 fluorescent lamp with high colour rendering and excellent lumen maintenance, -Good colour rendering (CRI=85), -High luminous efficacy, -Operates on conventional and electronic ballasts, -Average rated life 20,000 hours with pre-heating ballast

### PRODUCT OVERVIEW

| Product name                    | F18W/T8/840                                                                                               |
|---------------------------------|-----------------------------------------------------------------------------------------------------------|
| Technology                      | Fluorescent                                                                                               |
| Watt (Rated) (W)                | 18.00                                                                                                     |
| Lamp shape                      | Tube, double-ended                                                                                        |
| Туре                            | T8 Luxline Plus                                                                                           |
| Cap/Base                        | G13                                                                                                       |
| Lamp finish                     | Frosted/Coated                                                                                            |
| Fixture rating                  | Open                                                                                                      |
| General application             | Education, Hospitality, Logistics & Industry, Museums & Galleries, Office, Residential & Consumer, Retail |
| ETIM Class                      | EC000108                                                                                                  |
| E-number FI                     | 4940174                                                                                                   |
| E-number SE                     | 8356584                                                                                                   |
| E-number Norway                 | 3815414                                                                                                   |
| Luminous flux (Im)              | 1350                                                                                                      |
| Colour temperature (K)          | 4000                                                                                                      |
| Light colour                    | Cool White                                                                                                |
| CRI (Ra)                        | 85                                                                                                        |
| Colour Variation Initial (SDCM) | SDCM5                                                                                                     |
| Photobiological Risk Group      | Not applicable                                                                                            |
| Wattage (W)                     | 18.00                                                                                                     |
| Product Voltage (V)             | 57                                                                                                        |
| Dimmable                        | Yes                                                                                                       |
| Average life (Nominal) (h)      | 20000                                                                                                     |
| Product EAN number              | 5410288015002                                                                                             |