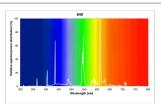

|
| Wattage (W)                     | 18.00                                                                                                     |
| Product Voltage (V)             | 57                                                                                                        |
| Dimmable                        | Yes                                                                                                       |
| Average life (Nominal) (h)      | 20000                                                                                                     |
| Product EAN number              | 5410288015002                                                                                             |

#### **PHOTOMETRY**





T8 Luxline Plus *F18W/T8/840* 0001500

## **TECHNICAL DRAWINGS**